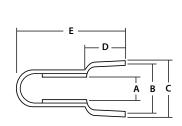

# **PRODUCT DATA SHEET** CLOSE-END WIRE CONNECTORS

SECTIONS AND DIMENSIONS

| PRODUCT CODE | COLOUR | DIMENSIONS |    |     |      |     |
|--------------|--------|------------|----|-----|------|-----|
|              |        | А          | В  | С   | D    | н   |
| HW - C4      | White  | 19         | 19 | 3.6 | Ø3.2 | 4.0 |
| HW - C5      | White  | 28         | 28 | 4.8 | Ø3.2 | 4.5 |